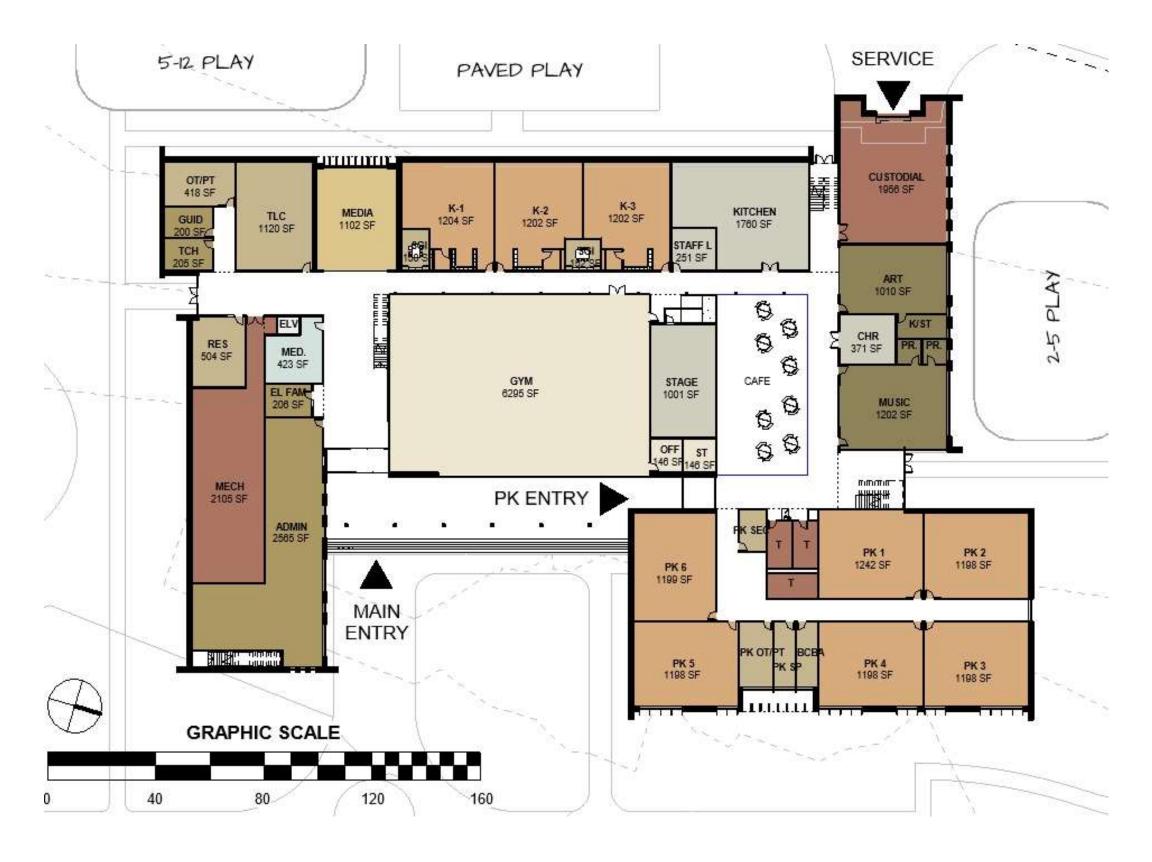

#### LYONS ELEMENTARY SCHOOL | FIRST FLOOR - OPTION 1

Buildings Surrounding Town Square