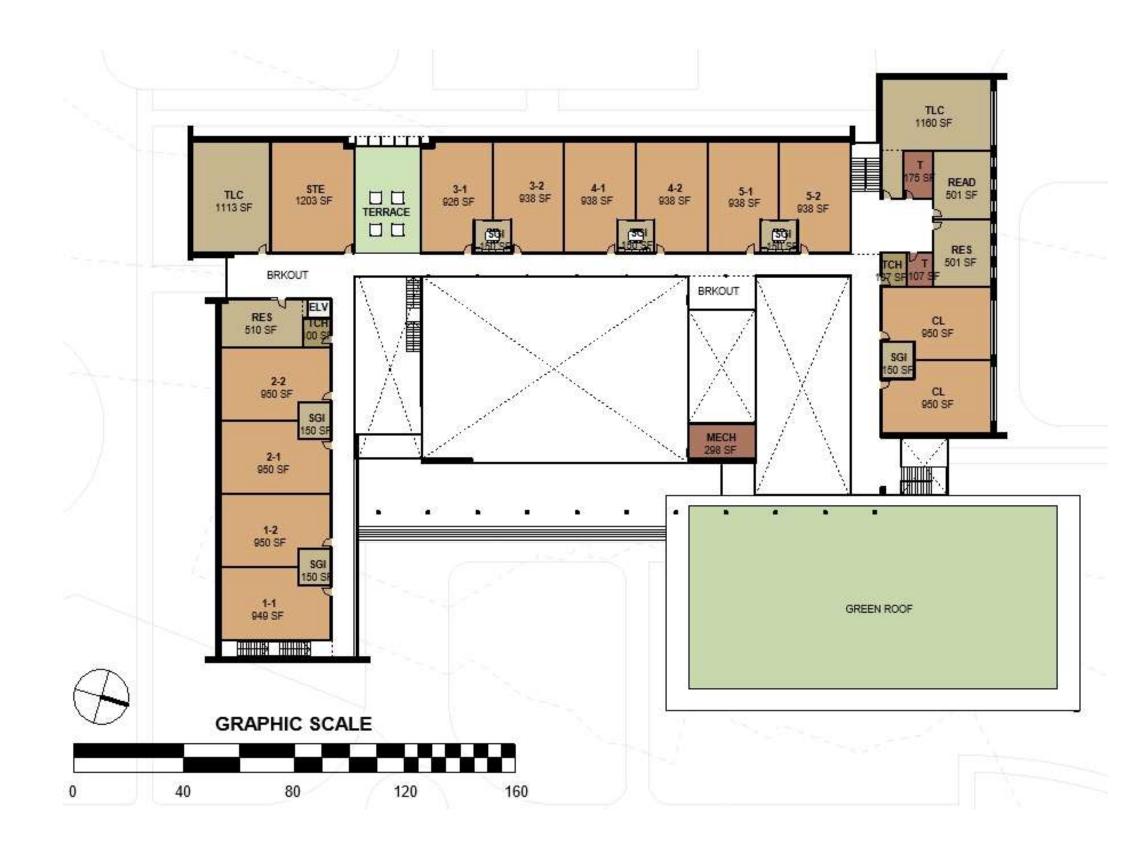

#### Option 1



#### **Option 2**

The Town of Randolph seeks to be diverse, inclusive, and unified community that leverages the benefit of its proximity to the wider region. Randolph has ample open space and places to recreate in balance with commercial and industrial property and quiet residential neighborhoods. Randolph provides equity in education for its residents and ensures there are a variety of convenient ways to maneuver around town. -Vision Statement from the Randolph Comprehensive Master plan, dated December, 2017

# LYONS ELEMENTARY SCHOOL | AERIAL - OPTION 1







#### LYONS ELEMENTARY SCHOOL | SITE PLAN — OPTION 1







#### LYONS ELEMENTARY SCHOOL | FIRST FLOOR - OPTION 1



Buildings Surrounding Town Square







#### LYONS ELEMENTARY SCHOOL | SECOND FLOOR — OPTION 1































#### LYONS ELEMENTARY SCHOOL | SITE PLAN — OPTION 2







# LYONS ELEMENTARY SCHOOL | AERIAL — OPTION 2













#### LYONS ELEMENTARY SCHOOL | FIRST FLOOR - OPTION 2







#### LYONS ELEMENTARY SCHOOL | SECOND FLOOR — OPTION 2