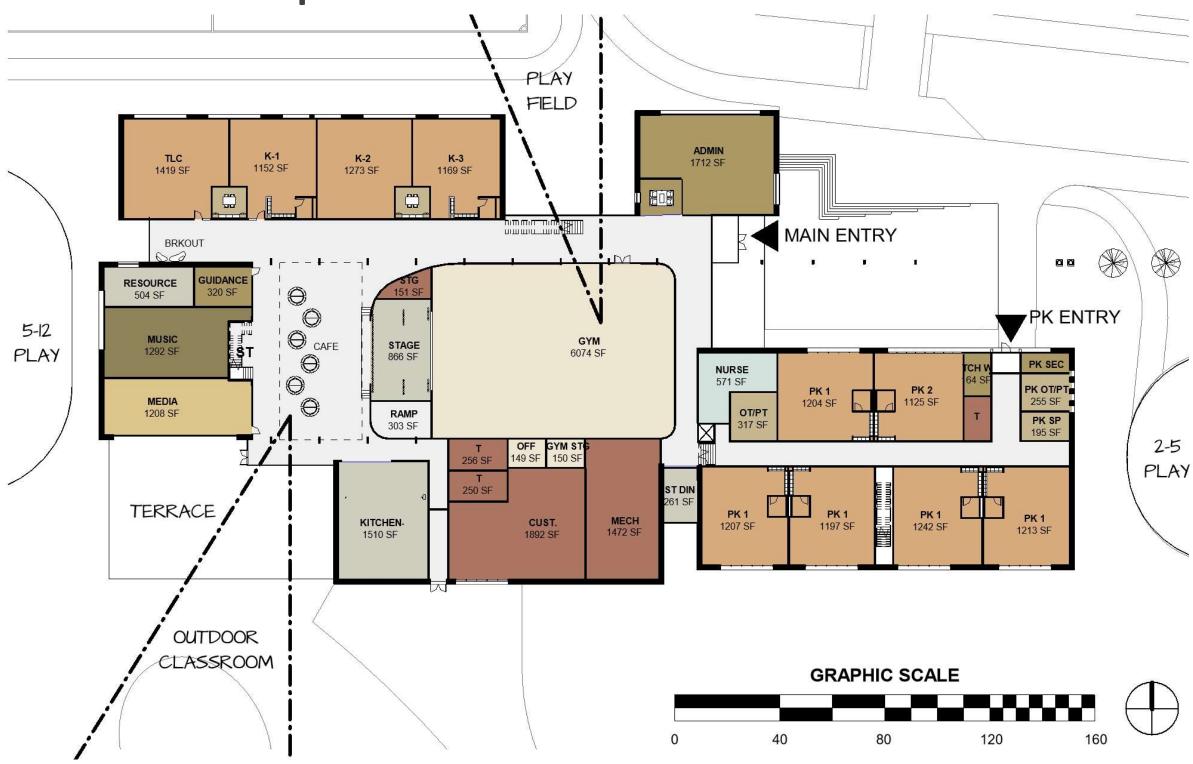

#### LYONS ELEMENTARY SCHOOL | FIRST FLOOR - OPTION 1

Buildings Surrounding Town Square