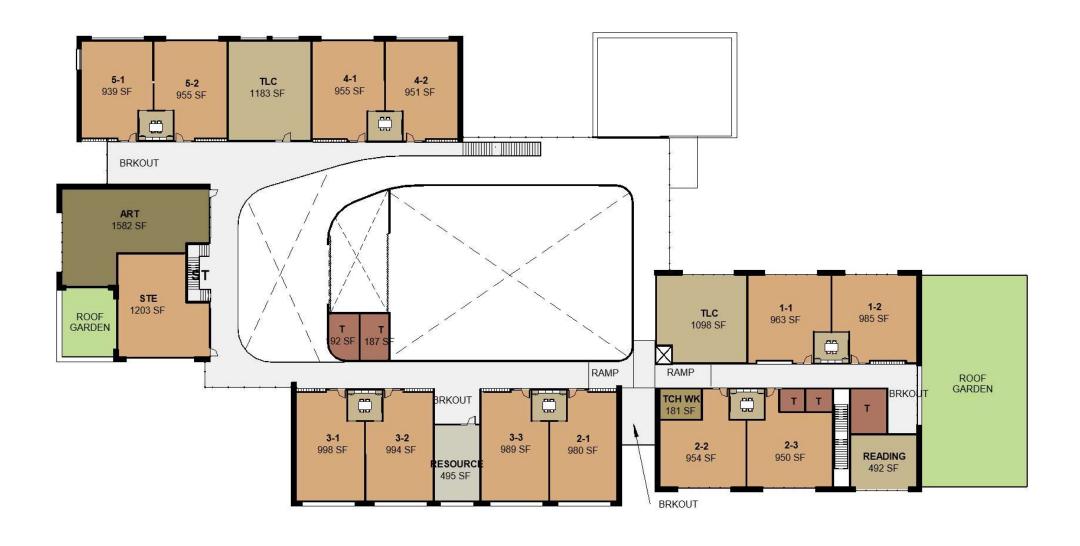

#### LYONS ELEMENTARY SCHOOL | FIRST FLOOR - OPTION 1

Buildings Surrounding Town Square