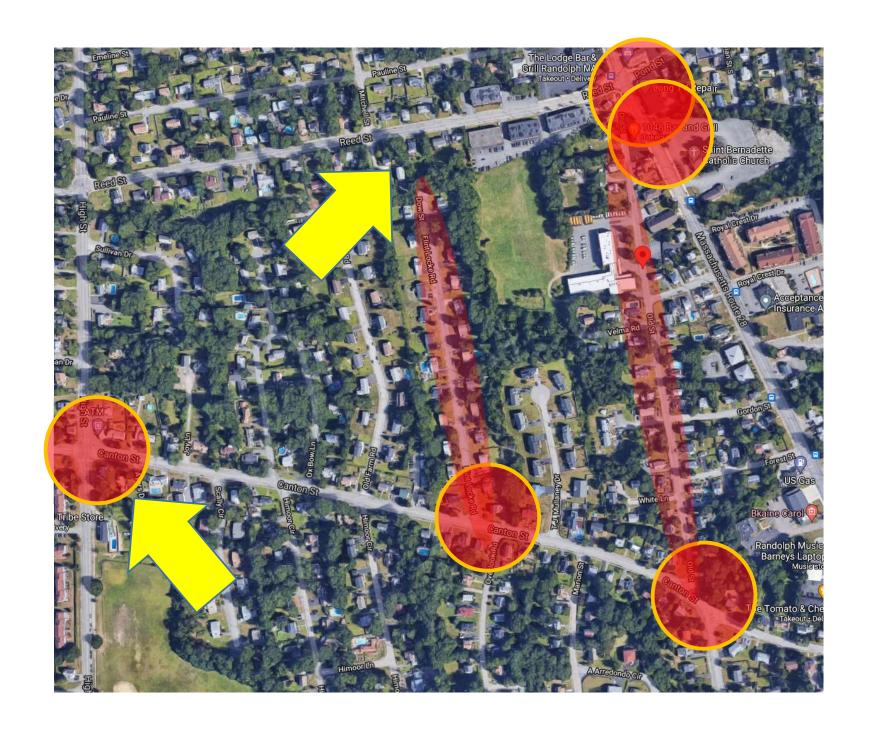

### LYONS ELEMENTARY SCHOOL | SITE ACCESS - FIRE







### LYONS ELEMENTARY SCHOOL | SITE ACCESS - DELIVERIES





Tractor Trailer (WB-50) Access from Old Street

Tractor Trailer (WB-50) Access from Reed Street











### LYONS ELEMENTARY SCHOOL | TRAFFIC STUDY PROPOSAL

#### Includes:

- Data collection at five intersections and counts on Old Street and Flint Locke Road
- Data Evaluation Report
- Attendance at a public meeting, if required

Timeframe: 4 - 6 weeks







#### LYONS ELEMENTARY SCHOOL | REVIEW REDISTRICTING







### LYONS ELEMENTARY SCHOOL | TRAFFIC STUDY PROPOSAL

#### Includes:

- Data collection at five intersections and counts on Old Street and Flint Locke Road
- Data Evaluation Report
- Attendance at a public meeting, if required

Timeframe: 4 - 6 weeks