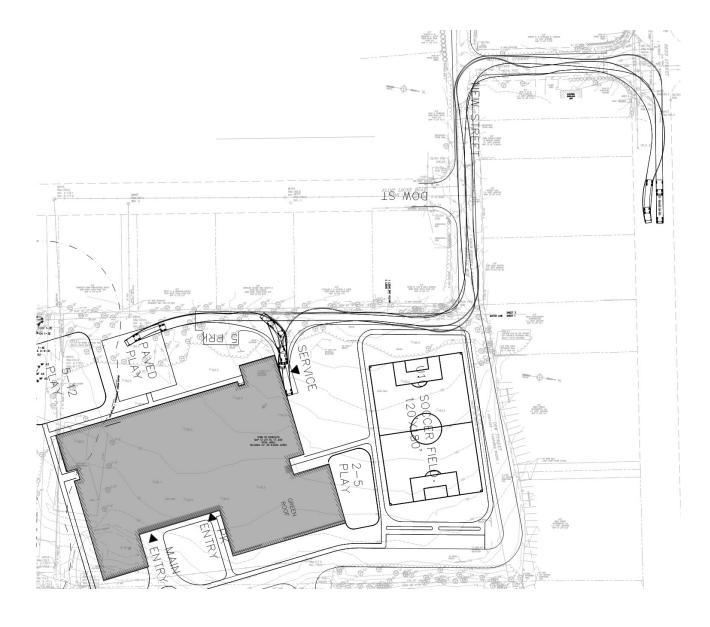

### LYONS ELEMENTARY SCHOOL | SITE ACCESS - REED STREET CONNECTOR

### LYONS ELEMENTARY SCHOOL | SITE ACCESS - FIRE

### LYONS ELEMENTARY SCHOOL | SITE ACCESS - DELIVERIES

Tractor Trailer (WB-50) Access from Old Street

Tractor Trailer (WB-50) Access from Reed Street