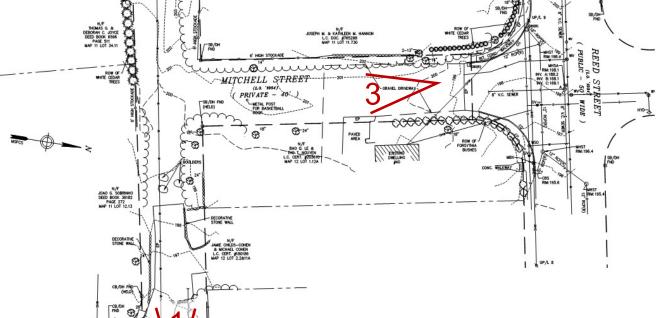

| up to and inc  | luding 425/65R22.5 tire | s 42 degrees              |                             |

Randolph Fire Turning Criteria from Ronald Cassford Chief of Operations







Randolph Fire Access from Old Street

### LYONS ELEMENTARY SCHOOL | SITE ACCESS - REED STREET CONNECTOR

















### LYONS ELEMENTARY SCHOOL | SITE ACCESS - FIRE







### LYONS ELEMENTARY SCHOOL | SITE ACCESS - DELIVERIES





Tractor Trailer (WB-50) Access from Old Street

Tractor Trailer (WB-50) Access from Reed Street











### LYONS ELEMENTARY SCHOOL | TRAFFIC STUDY PROPOSAL

#### Includes:

- Data collection at five intersections and counts on Old Street and Flint Locke Road
- Data Evaluation Report
- Attendance at a public meeting, if required

Timeframe: 4 - 6 weeks







#### LYONS ELEMENTARY SCHOOL | REVIEW REDISTRICTING







### LYONS ELEMENTARY SCHOOL | TRAFFIC STUDY PROPOSAL

#### Includes:

- Data collection at five intersections and counts on Old Street and Flint Locke Road
- Data Evaluation Report
- Attendance at a public meeting, if required

Timeframe: 4 - 6 w