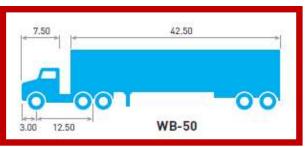

### LYONS ELEMENTARY SCHOOL | SITE ACCESS - DELIVERIES

Tractor Trailer (WB-50) Access from Old Street

Tractor Trailer (WB-50) Access from Reed Street