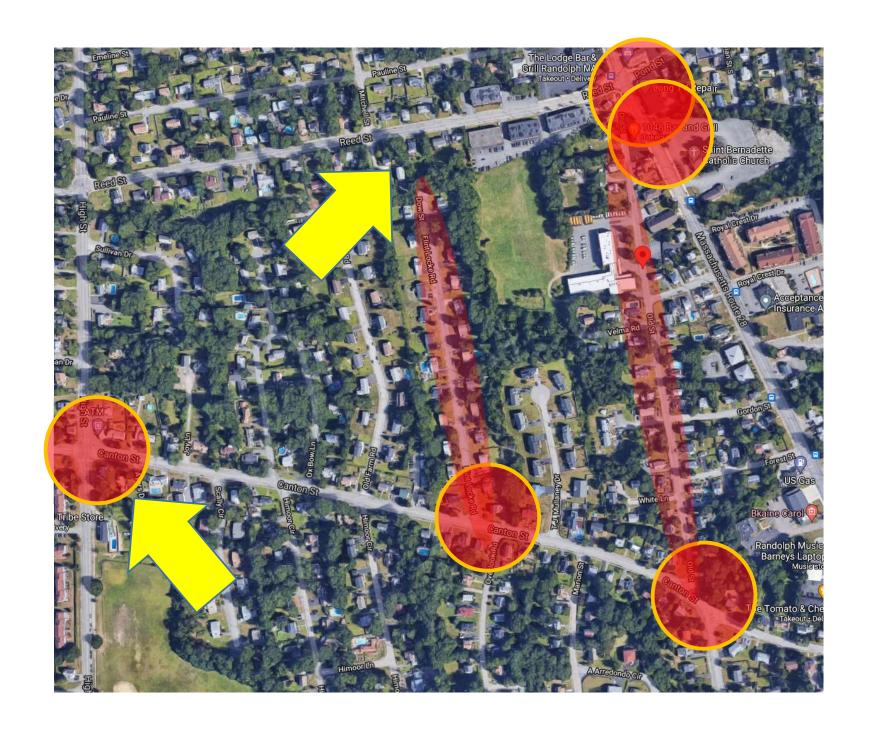

#### Includes:

- Data collection at five intersections and counts on Old Street and Flint Locke Road
- Data Evaluation Report
- Attendance at a public meeting, if required

Timeframe: 4 - 6 weeks

### LYONS ELEMENTARY SCHOOL | TRAFFIC STUDY PROPOSAL