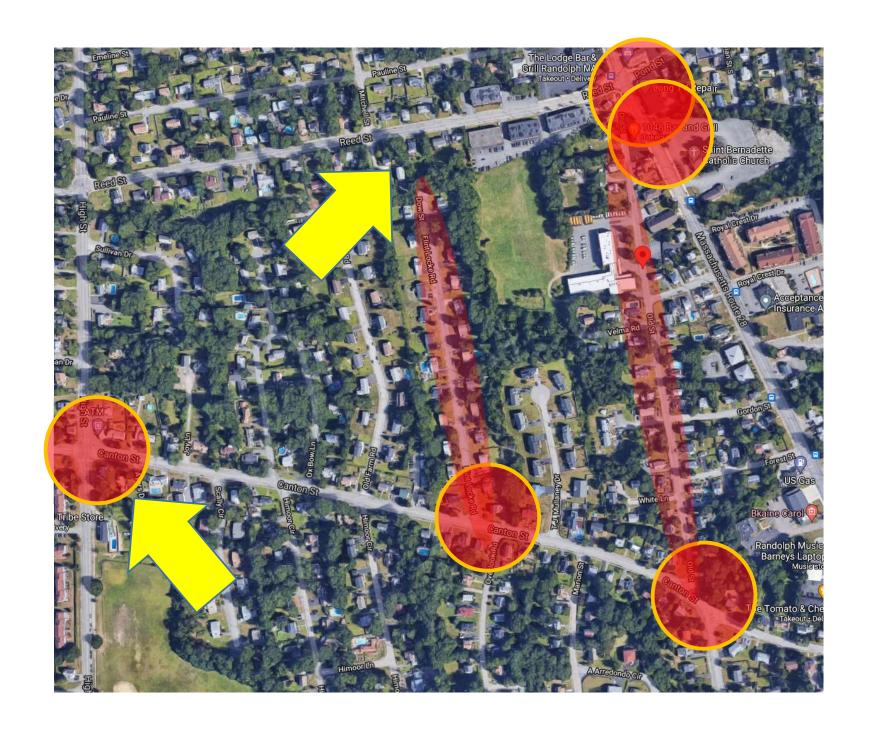

## ELIZABETH G. LYONS ELEMENTARY SCHOOL

RANDOLPH, MA















#### **BUILDING COMMITTEE PRESENTATION**

MAY 19<sup>TH</sup>, 2021





#### LYONS ELEMENTARY SCHOOL | GOALS OF THE MEETING

- Traffic Study Proposal
  - Review Redistricting Map
- Site Access
  - Emergency / Fire Access
  - Delivery Truck Access





### LYONS ELEMENTARY SCHOOL | TRAFFIC STUDY PROPOSAL

#### Includes:

- Data collection at five intersections and counts on Old Street and Flint Locke Road
- Data Evaluation Report
- Attendance at a public meeting, if required

Timeframe: 4 - 6 weeks







# LYONS ELEMENTARY SCHOOL | SITE PLAN



### LYONS ELEMENTARY SCHOOL | SITE ACCESS - FIRE

| Wheelbase: