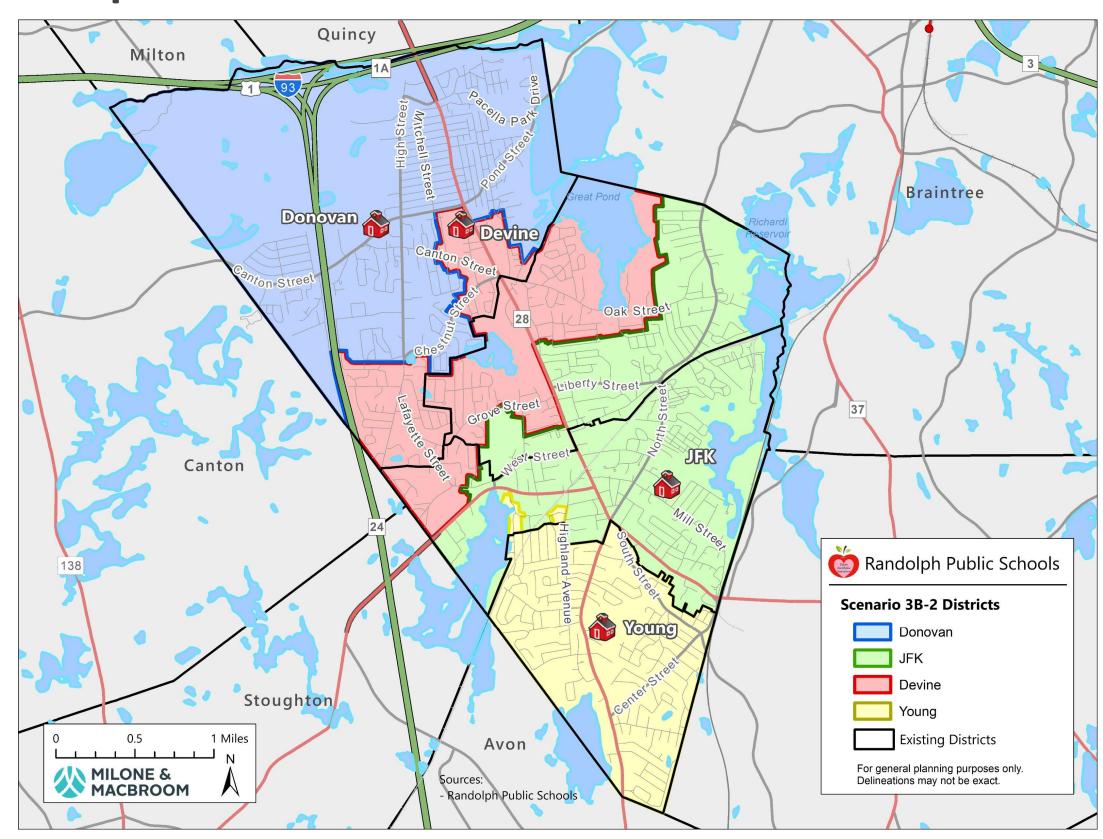

tire | s 42 degrees              |                             |

Randolph Fire Turning Criteria from Ronald Cassford Chief of Operations







Randolph Fire Access from Old Street

### LYONS ELEMENTARY SCHOOL | SITE ACCESS - REED STREET CONNECTOR

















### LYONS ELEMENTARY SCHOOL | SITE ACCESS - FIRE







### LYONS ELEMENTARY SCHOOL | SITE ACCESS - DELIVERIES





Tractor Trailer (WB-50) Access from Old Street

Tractor Trailer (WB-50) Access from Reed Street











### LYONS ELEMENTARY SCHOOL | TRAFFIC STUDY PROPOSAL

#### Includes:

- Data collection at five intersections and counts on Old Street and Flint Locke Road
- Data Evaluation Report
- Attendance at a public meeting, if required

Timeframe: 4 - 6 weeks







#### LYONS ELEMENTARY SCHOOL | REVIEW REDISTRICTING







### LYONS ELEMENTARY SCHOOL | TRAFFIC STUDY PROPOSAL

#### Includes:

- Data collection at five intersections and counts on Old Street and Flint Locke Road
- Data Evaluation Report
- Attendance at a public meeting, if required

Timeframe: 4 - 6 weeks