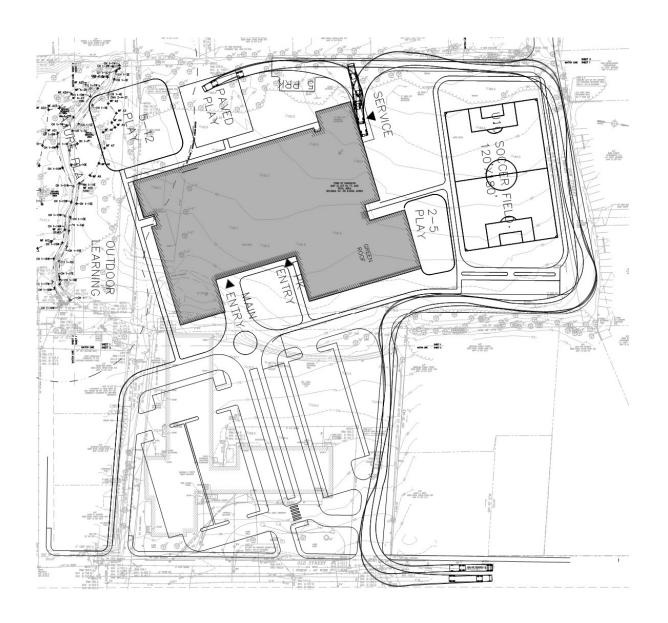

| up to and inc  | luding 425/65R22.5 tire | s 42 degrees              |                             |

Randolph Fire Turning Criteria from Ronald Cassford Chief of Operations







Randolph Fire Access from Old Street

### LYONS ELEMENTARY SCHOOL | SITE ACCESS - REED STREET CONNECTOR

















### LYONS ELEMENTARY SCHOOL | SITE ACCESS - FIRE







### LYONS ELEMENTARY SCHOOL | SITE ACCESS - DELIVERIES





Tractor Trailer (WB-50) Access from Old Street

Tractor Trailer (WB-50) Access from Reed Street











### LYONS ELEMENTARY SCHOOL | TRAFFIC STUDY PROPOSAL

#### Includes:

- Data collection at five intersections and counts on Old Street and Flint Locke Road
- Data Evaluation Report
- Attendance at a public meeting, if required

Timeframe: 4 - 6 weeks







#### LYONS ELEMENTARY SCHOOL | REVIEW REDISTRICTING







### LYONS ELEMENTARY SCHOOL | TRAFFIC STUDY PROPOSAL

#### Includes:

- Data collection at five intersections and counts on Old Street and Flint Locke Road
- Data Evaluation Report
- Attendance at a public meeting, if required

Timeframe: 4 - 6 weeks