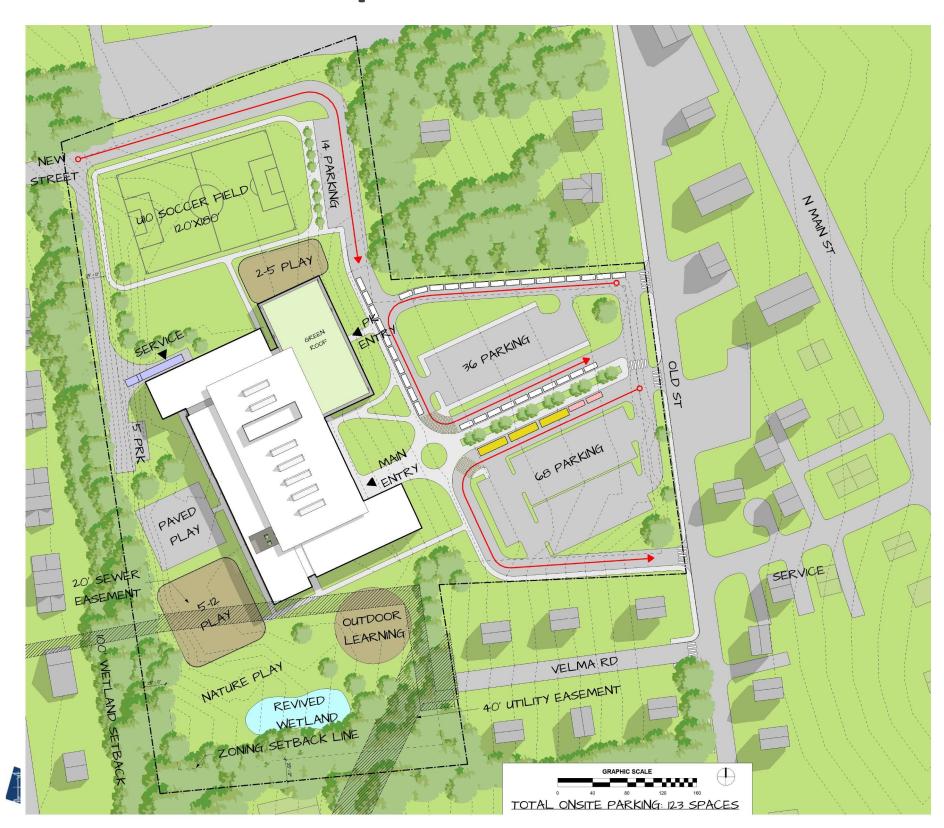

## ELIZABETH G. LYONS ELEMENTARY SCHOOL

RANDOLPH, MA















#### **BUILDING COMMITTEE PRESENTATION**

MAY 19<sup>TH</sup>, 2021





#### LYONS ELEMENTARY SCHOOL | GOALS OF THE MEETING

- Traffic Study Proposal
  - Review Redistricting Map
- Site Access
  - Emergency / Fire Access
  - Delivery Truck Access





### LYONS ELEMENTARY SCHOOL | TRAFFIC STUDY PROPOSAL

#### Includes:

- Data collection at five intersections and counts on Old Street and Flint Locke Road
- Data Evaluation Report
- Attendance at a public meeting, if required

Timeframe: 4 - 6 weeks







# LYONS ELEMENTARY SCHOOL | SITE PLAN



### LYONS ELEMENTARY SCHOOL | SITE ACCESS - FIRE

| Wheelbase: